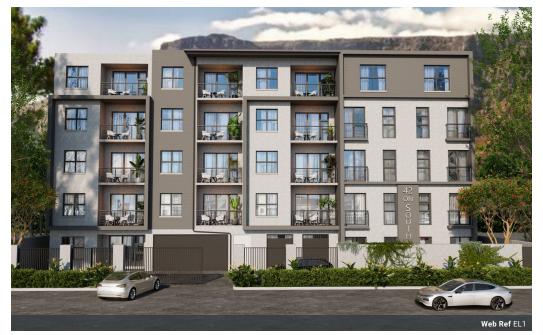

## 42 On South

## 42 On South

This new development, nestled in the heart of Flamingo Vlei, is set across five levels and offers a range of one and two-bedroomed

units, some featuring private balconies or covered patios, each adorned with modern and upscale finishes that elevate them beyond the ordinary.

Adding to the allure, a convenient lift provides easy access to the upper floors, granting residents stunning panoramic views from these elevated vantage points.

The property boasts practical amenities, including individual garages, dedicated parking bays, and a designated laundry drying area, ensuring both functionality and convenience for residents.