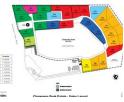

## Chapman's Peak Estate

Cape Town's most exclusive new Security Estate in spectacular Noordhoek

27 Expansive Stands From R9,000,000 to R18 500 000 Size from 4,000m² to 6,862m²

Carved beneath the slopes of iconic Chapman's Peak in Noordhoek, this brand-new development, Chapman's Peak Estate, is the epitome of contemporary country living. This is where the pristine beauty of nature meets luxury and prestige.