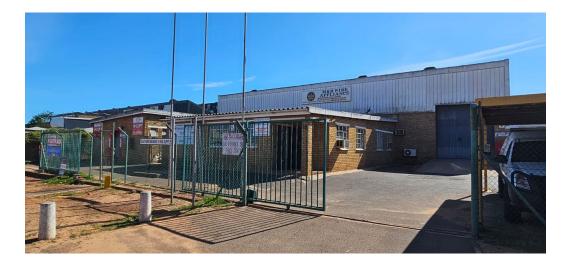

## Industrial Property for Sale in Atlantis

A popular size industrial property available for sale in Atlantis Industrial. Atlantis Industrial is situated near the N7 & R27 of which both motorways offer easy access to Cape Town, Malmesbury and the West Coast region. With many developments underway in the Malmesbury & West Coast vicinity, this unit can ideally be used for manufacturing or

distribution purposes in order to provide for the general demand of goods/materials of these areas.

Features available are the following:

- 1X Large jack-knife door for access to warehouse component
- 160 Amps 3-phase power supply
- Heating system installed - Multiple office space on right wing of building
- Kitchenettes X2
- Staff ablution facilities available
- Ample undercover & open parking bays available
  Property is fenced & offers large drive way gate