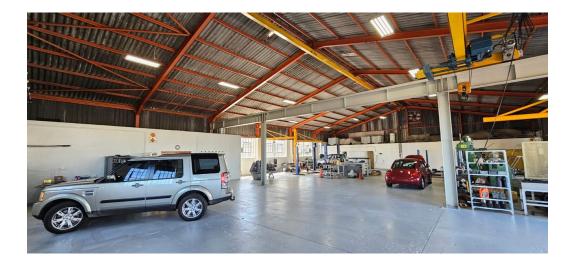

## Industrial Property For Sale in Atlantis Industrial

Yes

Industrial property for sale in Atlantis Industrial featuring three workshops & office space on a spacious plot. Approximate size under roof is 985m2 & as added flexibility, the buildings are designed for easy integration which will create a larger workshop spanning approximately 1500m2.

Building 1 is approximately 650m2 & has a roller door, 5-ton crane & 3X Jib cranes as well as mezzanine deck offering additional storage space. Building 2 features a workshop area of 166m2 & is approximately 180m2 in size. Building 3 provides space of around 155m2.

Power available on site is 3 phase with 180 AMPS per phase & a fully installed & operational security system shall provide the occupier peace of mind.