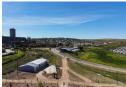

## Prime 9,154m<sup>2</sup> Industrial Land – High Foot Traffic Area!

This 9,154m² industrial-zoned property is a secure and well-positioned space, ideal for a range of business ventures.

A big part of the land is fully fenced (electrical) and easily accessible, providing a solid foundation for warehousing, manufacturing, or storage facilities. The erf has an electrical connection of 60A three phase (upgradable to 600A possible), bulk water supply with a meter, perimeter lampposts and floodlights with an alarm system.

Located in an area with high foot traffic, this property offers excellent visibility and accessibility for businesses that benefit from walk-in clients or a strong workforce presence. Its position makes it a great opportunity for operations that require convenient local access.