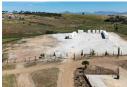

## Prime 9,154m<sup>2</sup> Industrial Land – High Foot Traffic Area!

This 9,154m² industrial-zoned property is a secure and well-positioned space, ideal for a range of business ventures.

A big part of the land is fully fenced (electrical) and easily accessible, providing a solid foundation for warehousing, manufacturing, or storage facilities. The erf has an electrical connection of 60A three phase (upgradable to 600A possible), bulk water supply with a meter, perimeter lampposts and floodlights with an alarm system.

Located in an area with high foot traffic, this property offers excellent visibility and accessibility for businesses that benefit from walk-in clients or a strong workforce presence. Its position makes it a great opportunity for operations that require convenient local access.