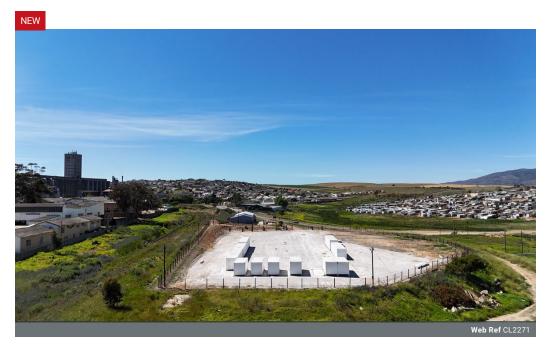

## Prime 9,154m<sup>2</sup> Industrial Land – High Foot Traffic Area!

This 9,154m² industrial-zoned property is a secure and well-positioned space, ideal for a range of business ventures.

A big part of the land is fully fenced (electrical) and easily accessible, providing a solid foundation for warehousing, manufacturing, or storage facilities. The erf has an electrical connection of 60A three phase (upgradable to 600A possible), bulk water supply with a meter, perimeter lampposts and floodlights with an alarm system.

Located in an area with high foot traffic, this property offers excellent visibility and accessibility for businesses that benefit from walk-in clients or a strong workforce presence. Its position makes it a great opportunity for operations that require convenient local access.