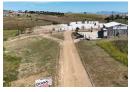

## Prime 9,154m<sup>2</sup> Industrial Land – High Foot Traffic Area!

This 9,154m² industrial-zoned property is a secure and well-positioned space, ideal for a range of business ventures.

A big part of the land is fully fenced (electrical) and easily accessible, providing a solid foundation for warehousing, manufacturing, or storage facilities. The erf has an electrical connection of 60A three phase (upgradable to 600A possible), bulk water supply with a meter, perimeter lampposts and floodlights with an alarm system.

Located in an area with high foot traffic, this property offers excellent visibility and accessibility for businesses that benefit from walk-in clients or a strong workforce presence. Its position makes it a great opportunity for operations that require convenient local access.