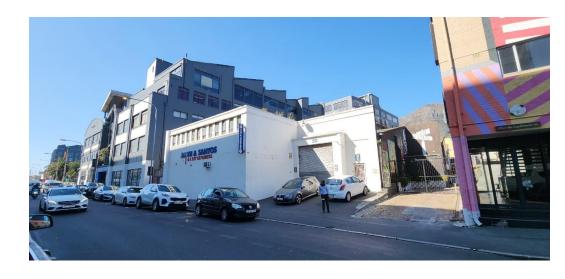

## Prime Ground Floor Industrial Property with Drive-In Access | Woodstock

This ground-floor factory unit presents an excellent opportunity to own a highly visible industrial property along Albert Road in Woodstock. Located next to Woodstock Exchange and Side Street Studios, the property offers ideal exposure for businesses looking to establish themselves in a high-traffic area.

Situated in the popular Woodstock industrial/commercial node, this property is easily accessible from the Lower Church Street onramp to the N1, which is less than 1 km away, and is close to public transport hubs.