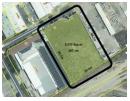

- Coverage: 75%
- Height: 18m FAR 1.5
- Situated in a cul-de-sac
- Levelled

Killarney Gardens is a popular business node near to most motorways & in close proximity of public transport pick up & drop off points. Manufacturing is the dominant activity in the area followed by the wholesale & retail trade.

### Features

Zoning Industrial

Sizes

Floor Size 5,579m<sup>2</sup> 5,579m<sup>2</sup> Land Size