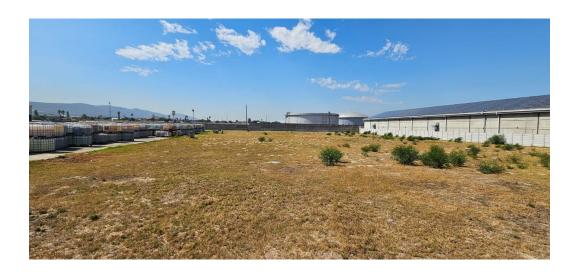

## Industrial Land For Sale in Killarney Gardens

Prime industrial land for sale in a quiet cul-de-sac in popular Killarney Gardens.

Zoned as General Industrial 1, this land is ideal for a developer wanting to build an industrial unit for a potential tenant or it could be developed by an owner occupier looking to build to their specific requirements. Furthermore, the vacant land is walled in, and servicing thereof will be for the buyer to handle.

- Coverage: 75%
- Height: 18m FAR 1.5
- Situated in a cul-de-sac
- Levelled

Killarney Gardens is a popular business node near to most motorways & in close proximity of public transport pick up & drop off points. Manufacturing is the dominant activity in the area followed by the wholesale & retail trade.