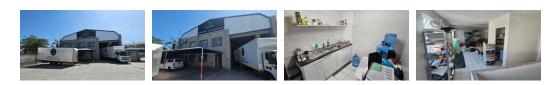

Key Property Features:

Roller Shutter Doors: 2 x 5.5m high x 5m wide, 3m high x 5m wide Ceiling Height: 6m floor to eaves, with a roof pitch reaching 9m Insulated Roofing Power Supply: 150 AMPS 3-phase power Parking: 10 bays (4 undercover) Reception Area: Spacious, tiled Offices: Large open-plan office upstairs + 2 additional large offices Toilets: 1 office toilet, 2 factory toilets Ventilation: Extraction fans in the warehouse