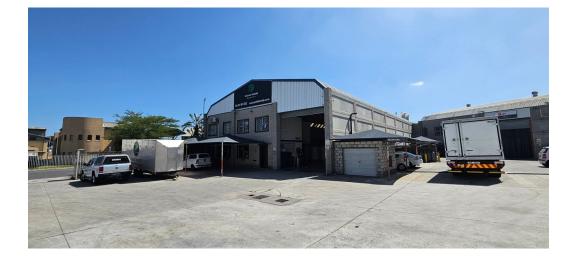

### Industrial For Sale In Killarney Gardens

Yes

Exceptional Sectional Title Warehouse for Sale

Located in a secure, gate-controlled industrial complex on Hunt Road, Killarney Gardens, this versatile space combines industrial functionality with professional office amenities—perfect for businesses seeking a premium location with comprehensive security.

Key Property Features:

Roller Shutter Doors: 2 x 5.5m high x 5m wide, 3m high x 5m wide Ceiling Height: 6m floor to eaves, with a roof pitch reaching 9m Insulated Roofing Power Supply: 150 AMPS 3-phase power Parking: 10 bays (4 undercover) Reception Area: Spacious, tiled Offices: Large open-plan office upstairs + 2 additional large offices Toilets: 1 office toilet, 2 factory toilets Ventilation: Extraction fans in the warehouse