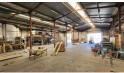

- 3 Phase, 80 Amp power
- 2X Roller shutter doors
- 7 Meter eave height
- Enclosed yard & parking bay area with automated gate
  Reception office with kitchenette & ablution facilities
  1st Floor offices with ablution facilities

- Mezzanine decks for extra storage
- Boardroom