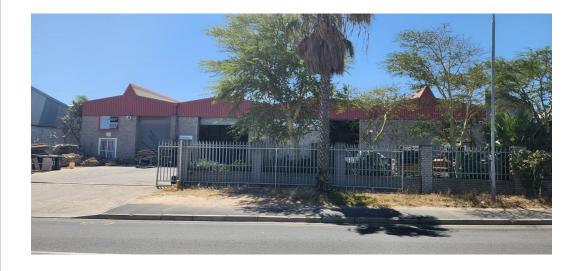

## Industrial Property For Sale in Killarney Gardens

Freestanding unit available for sale on Killarney Avenue which offers easy access to the N7, N1, R27 & Cape Town Harbour.

This facility offers the following features:

- 3 Phase, 80 Amp power
- 2X Roller shutter doors
- 7 Meter eave height
- Enclosed yard & parking bay area with automated gate
  Reception office with kitchenette & ablution facilities
  1st Floor offices with ablution facilities