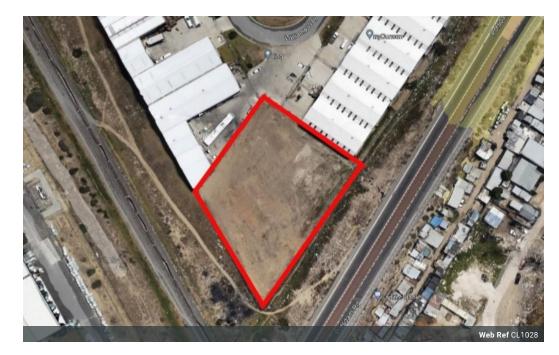

## Industrial land For Sale In Racing Park

Land for sale in Racing Park ideal for a transport company or for storage of construction equipment/materials.

The erf has currently got a tenant on it who manufactures bricks & sells sand, stone & removes rubble. The facility is walled on the back perimeter building line which borders the road & railway line. A small building which provides 2X offices as well as a large lean-to roof is available on the premises.

Racing Park is very close to the N7 and Dunoon which makes it easy accessible for staff members.

Features