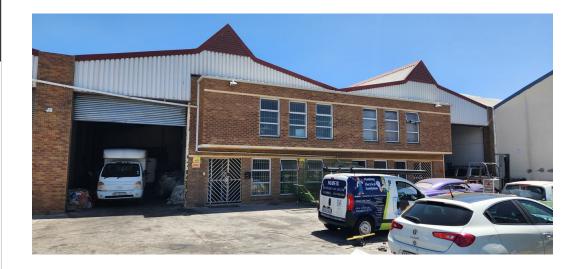

## Industrial Property For Sale in Racing Park

This building is currently divided but can be combined by removing existing internal partition. It's ideal for storage, manufacturing or distribution and offers easy access to the N7, N1 & R27.

The facility comprise the following features:

- 3 Phase 80Amp Power
- Gated yard area with ample parking
  2X Reception offices with kitchenettes & ablution facilities
  Under roof space is 800m2 & yard space is 325
- 2X Roller shutter doors
- Good eave heights