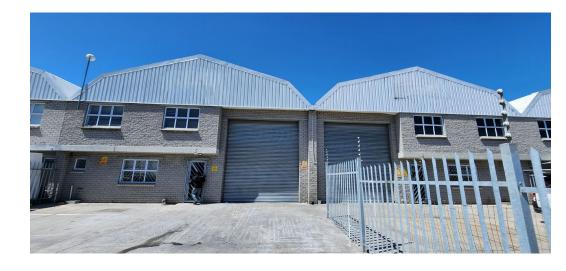

# Industrial Property For Sale in Racing Park

This well looked after facility comprise 2X units which can be combined & is situated in Racing Park near Killarney Gardens. It further offers good access to the N7, N1, R27 & Cape Town Harbour.

The following features are available:

- Gated access with secured front yard which offers ample parking
- 2X 4,5 Meter roller shutter doors
- Reception areas with ablution facilities
  Kitchenttes
- Open mezzanine deck in unit 4 of +/- 124m2
- Mezzanine offices
- Tool/storage rooms
- Staff room & ablution facility
- 3 Phase power - Good eave height
- Excellent natural light inside warehouse/factory components