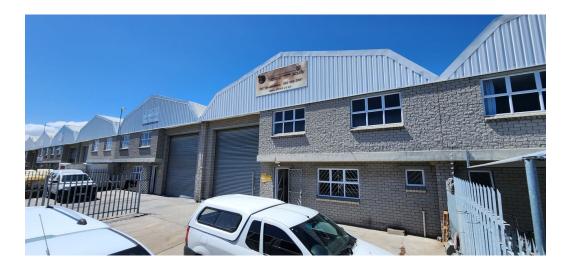

## Industrial Property For Sale in Racing Park

This neat & well looked after unit is situated in Racing Park Business park near the N7 motorway. It offers easy acccess for staff by foot from Du Noon or by public transport & is well secured.

4

The unit features the following components:

- Reception area
- KitchenetteOffice toiletOpen plan office
- Roller shutter door
- Good height inside warehouse
- Steel mezzanine deck with upstairs offices
- Secure yard with parking available
- Electric fencing

The unit is ideal for light manufacturing, storage or distribution.

Yes