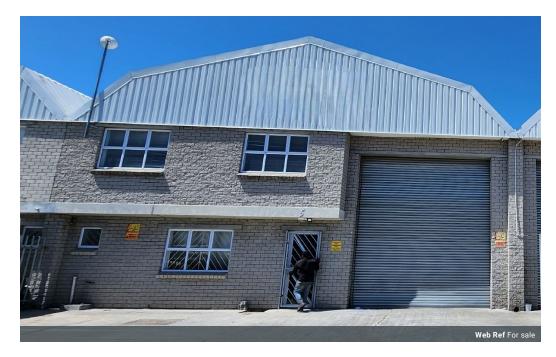

## Industrial Property For Sale in Racing Park

This neat & well looked after unit is situated in Racing Park Business hub near the N7 motorway. It offers easy acccess for staff by foot from Du Noon or by public transport & is well secured.

The unit features the following components:

- Reception area

- Kitchenette
  Office toilet
  Open plan office
  Roller shutter door
- Good height inside warehouse
- Staff restroom
- Secure yard with parking available
- Electric fencing