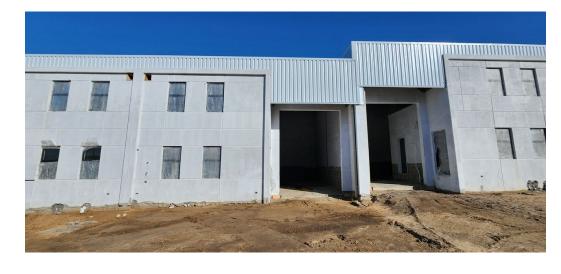

## Industrial Property For Sale in Rivergate

A new industrial development near completion in Rivergate offering 4X units left for sale. These are ideal for investment buyers or for small start-up businesses. Great for storage or distribution purposes.

Further key features on offer are:

- 1X 4 Meter roller shutter
- 3 Phase power
- Gated access to business park
- 5 Meters eave height
- 1X 16m2 Office with kitchenette & ablution facilities
- 30m2 of Mezzanine storage available
- 78m2 Of warehouse space (double volume) available