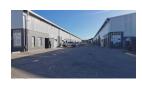

## Property Details:

- Ground floor consists of a reception, kitchenette and ablutions in warehouse and office.
- First floor comprises of Large open plan office/storage space depending on you needs.
- Double volume Roof Height.
- Three phase 60amp power.
- · Large roller shutter door.