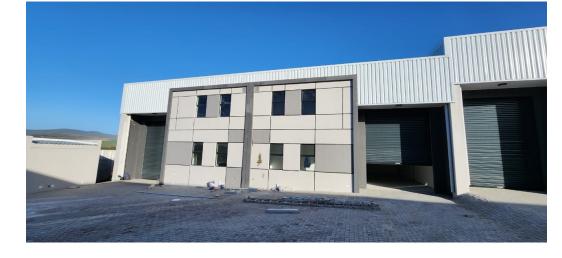

### Industrial in Rivergate

A new industrial development completed in the popular business node of Rivergate.

There are only a few of these mini factories left for sale.

The following features are available:

- Remote gate access - 3 Phase 60Aps power supply

5 Thase boxps power supply

- 2X Parking bays and 1X loading bay
- 1X Automated roller shutter door (4.1m high)
- Eave height is 6m with highest point at 7m
- Office component with ablution facility & kitchenette