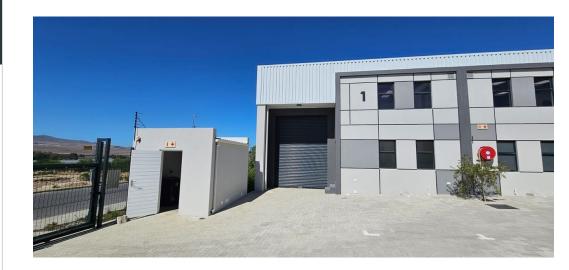

## For Sale- Industrial Property in Rivergate

Industrial For Sale in Rivergate
A new industrial development completed in the popular business node of Rivergate.

There are only a few of these mini factories left for sale.

The following features are available:

- Remote gate access
- 2X Parking bays and 1X loading bay
- 1X Automated roller shutter door (4.1m high)
- Eave height is 6m with highest point at 7m
- Office component with ablution facility & kitchenette
- Mezzanine area accessible by staircase