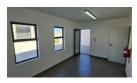

The following features are available:

- Remote gate access
- 2X Parking bays and 1X loading bay
- 1X Automated roller shutter door (4.1m high)
- Eave height is 6m with highest point at 7m
- Office component with ablution facility & kitchenette
- Mezzanine area accessible by staircase