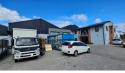

Further features & information on offer:

- Warehouse net floor area: 655m2
- Receiving office Store room
- 1X Truck loading dock
- 2X Roller shutter doors offering internal loading bays
- 4X Offices each with air-condition units
- 1X Board room Tea kitchen Reception office