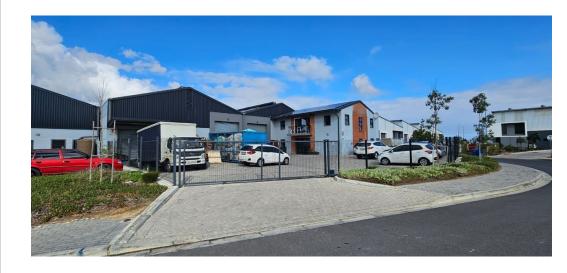

## Industrial Property For Sale in Rivergate

An industrial property for sale in the sought after & popular business node of Rivergate.

This industrial park is well secured and offers newly built units to the industrial business sector. With one entrance & exit to Columbus Crescent the area in which the building is situated is well secured.

Further features & information on offer:

- Warehouse net floor area: 655m2
- Receiving office Store room
- 1X Truck loading dock
- 2X Roller shutter doors offering internal loading bays
- 4X Offices each with air-condition units
- 1X Board room Tea kitchen Reception office