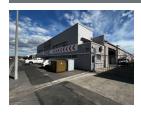

## Industrial Property to Rent in Parow East

This open plan warehouse space is ideally situated in the highly sought after Parow East.

This unit offers the following:

- Three-phase 150 amp power supply.
- Roller shutter doors
- Ample parking
- Large office facilities.
- Ablution facilities for staff
- Located near all major arterial routes.
- This space is incredibly versatile, accommodating a wide range of business needs.

## Features

Zoning Industrial

Interior

Sizes Floor Size Power 3 Phase 3,845m<sup>2</sup> Yes