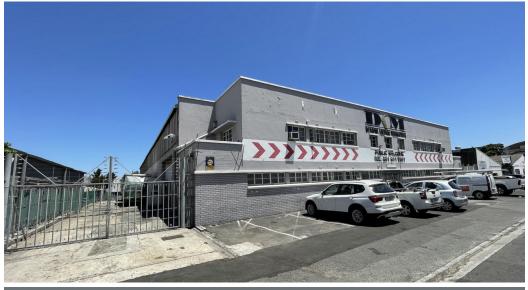

## Industrial Property to Rent in Parow East

This open plan warehouse space is ideally situated in the highly sought after Parow East.

This unit offers the following:

- Three-phase 150 amp power supply.
- Roller shutter doors
- Ample parking
- Large office facilities.
- Ablution facilities for staff
- Located near all major arterial routes.
- This space is incredibly versatile, accommodating a wide range of business needs.

## Features

Zoning Industrial

Interior

Sizes Floor Size Power 3 Phase 3,845m<sup>2</sup> Yes