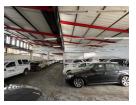

## Industrial Property to Rent in Parow East

This open plan warehouse space is ideally situated in the highly sought after Parow East.

This unit offers the following:

- Three-phase 150 amp power supply.
- Roller shutter doors
- Ample parking
- Large office facilities.
- Ablution facilities for staff
- Located near all major arterial routes.
- This space is incredibly versatile, accommodating a wide range of business needs.

## Features

Zoning Industrial

Interior

Sizes Floor Size Power 3 Phase 3,845m<sup>2</sup> Yes