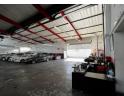

## Industrial Property to Rent in Parow East

This open plan warehouse space is ideally situated in the highly sought after Parow East.

This unit offers the following:

- Three-phase 150 amp power supply.
- Roller shutter doors
- Ample parking
- Large office facilities.
- Ablution facilities for staff
- Located near all major arterial routes.
- This space is incredibly versatile, accommodating a wide range of business needs.