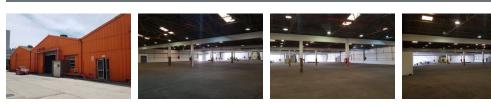

### Industrial Property to Rent in Bellville South Industria

This open plan warehouse space is ideally situated in the highly sought after Mega Park.

This unit offers the following:

- Three-phase 400amps power supply.
- Double volume roof height in warehouse
- Roller shutter doors
- Ample parking
- Small office facilities.
- 24hr access security
- Located just off of the R300 and interlinking N2 Highway.

#### Features

Zoning Industrial

Interior Power 3 Phase Power Amps **Sizes** Floor Size

2,805m<sup>2</sup>