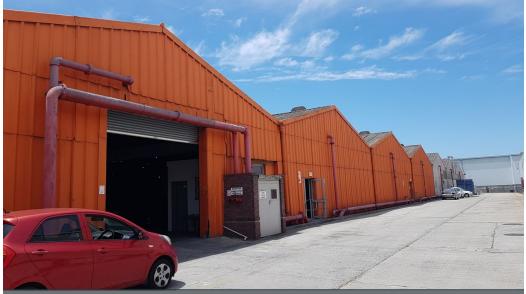

### Industrial Property to Rent in Bellville South Industria

This open plan warehouse space is ideally situated in the highly sought after Mega Park.

This unit offers the following:

- Three-phase 400amps power supply.
- Double volume roof height in warehouse
- Roller shutter doors
- Ample parking
- Small office facilities.
- 24hr access security
- Located just off of the R300 and interlinking N2 Highway.

#### Features

Zoning Industrial

Interior Power 3 Phase Power Amps **Sizes** Floor Size

2,805m<sup>2</sup>