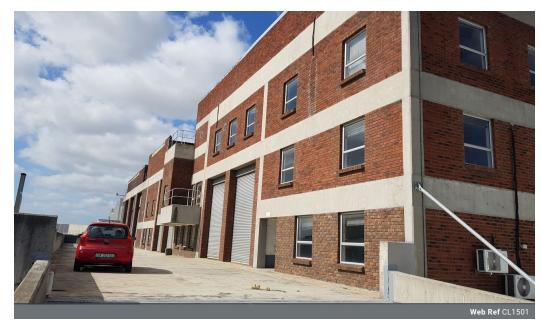

## Industrial Property to Rent in Bellville South Industria

This open plan warehouse space is ideally situated in the highly sought after Mega Park.

This unit offers the following:

- Three-phase power supply.
- Roller shutter doors
- Ample parking
- Small office facilities.
- 24hr access security
- Sprinkler system
- Located just off of the R300 and interlinking N2 Highway.

## Features

Zoning Industrial

Interior

Sizes Floor Size Power 3 Phase 561m<sup>2</sup> Yes