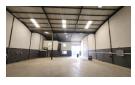

## Warehouse TO LET In Symphony Park, Bellville South (520 m²)

This warehouse features:

- Large warehouse space, offices (upstairs and ground floor), a kitchenette and ablution facilities. 1 Large roller shutter door
- Ample height to eaves
- 60 Amps, three phase power
- 24-hour security