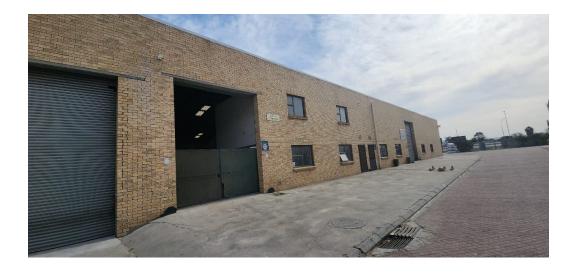

## Warehouse TO LET In Symphony Park, Bellville South (520 m²)

This warehouse features:

- Large warehouse space, offices (upstairs and ground floor), a kitchenette and ablution facilities. 1 Large roller shutter door
- Ample height to eaves
- 60 Amps, three phase power
- 24-hour security

This warehouse is well equipped for a variety of industrial operations, with easy access to this park via major transport routes such as the R300. Public transport is also available in the area.