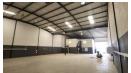

## Warehouse TO LET In Symphony Park, Bellville South (520 m²)

This warehouse features:

- Large warehouse space, offices (upstairs and ground floor), a kitchenette and ablution facilities. 1 Large roller shutter door
- Ample height to eaves
- 60 Amps, three phase power
- 24-hour security

This warehouse is well equipped for a variety of industrial operations, with easy access to this park via major transport routes such as the R300. Public transport is also available in the area.

## Features

Zoning Industrial

Exterior Sizes Interior Power 3 Phase 520m<sup>2</sup> Floor Size Yes Yes Security Power Amps 60