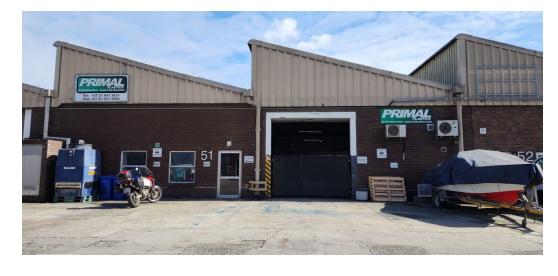

## Prime Warehouse for Rent in Bellville

This 665-square-meter warehouse is available for lease in Mega Park, Bellville. It provides a flexible area suitable for a range of business requirements. The interior of the warehouse is roomy and open, making it easy to fit massive equipment and products. Its open design and tall ceilings allow for the greatest amount of flexibility in terms of operations and storage.

The facility, which has three-phase power and can accommodate complex processes and heavy machinery, guarantees that your company can effectively manage difficult jobs. The property also has a modest office space that is perfect for meetings, administrative tasks, and running day-to-day activities without having to leave the property.