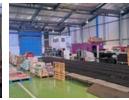

## To rent, Industrial unit in Steel Park, Bellville South

Industrial Warehouse located in Steel Park, Bellville South with 24-hr security, available to rent, offers quick and easy access to

## Features

Zoning Industrial

**Sizes** Floor Size

1,180m<sup>2</sup>