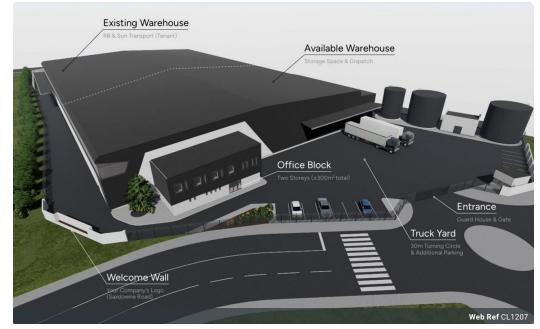

## Industrial Property to Rent in Bellville South

Situated on the corner of Saxdowne Road in Blackheath.

- Full Sprinkler & Fire tanks System
- Large yard
- Generator & Solar PV
- Raised dock loading
- Quick access off R300
- Large yard for circulation
- Large office building/block
- Truck yard

## Features

Zoning Industrial

Sizes

Floor Size 1,800m<sup>2</sup>