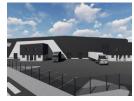

## Industrial Property to Rent in Bellville South

Situated on the corner of Saxdowne Road in Blackheath.

- Full Sprinkler & Fire tanks System
- Large yard
- Generator & Solar PV
- Raised dock loading
- Quick access off R300
- Large yard for circulation
- Large office building/block
- Truck yard