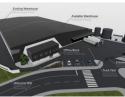

## Industrial Property to Rent in Bellville South

Situated on the corner of Saxdowne Road in Blackheath.

- Full Sprinkler & Fire tanks System

- Large yard
- Generator & Solar PV
- Raised dock loading
- Quick access off R300
- Large yard for circulation
- Large office building/block
- Truck yard