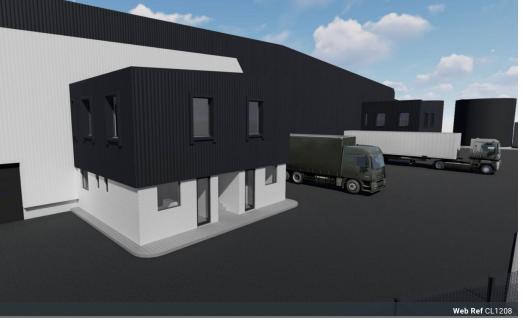

## Industrial Property to Rent in Bellville South

Situated on the corner of Saxdowne Road in Blackheath.

- Full Sprinkler & Fire tanks System

- Large yard
- Generator & Solar PV
- Raised dock loading
- Quick access off R300
- Large yard for circulation
- Large office building/block
- Truck yard