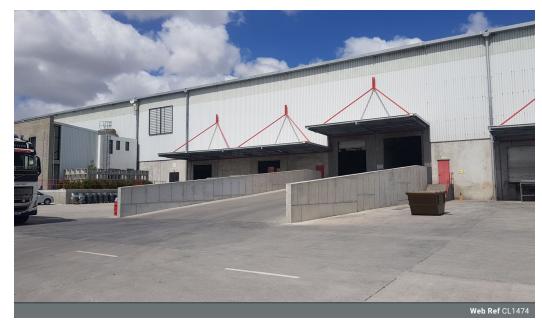

## Industrial Property to Rent in Bellville South

Spacious Warehouse TO LET in Bellville South

Great unit situated in Bellville South with proximity to all major transport amenities in the area as well as major N1 and R300 highways.

- Made up of a large warehouse area and open plan office space
- · Reception area
- Ablutions and kitchenette for staff
- On-grade loading area
- 3x Roller Shutter Doors
- Electricity: warehouse 250amps with three
- Ample height