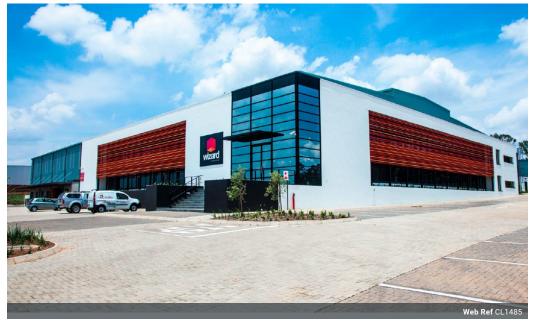

## Industrial Property to Rent in Stikland Industrial

New Development Opportunity in Prime Location

- Riverside Business Park is ideally located near the R300 highway, providing easy access for businesses and customers alike.

- There are a variety of sizes available ranging from 5 000-15 000m<sup>2</sup>

15,000m<sup>2</sup>

- Access control and perimeter fencing provide a safe and secure working environment for all tenants

- Large Yard component