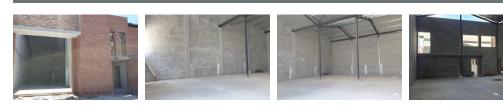

## Industrial Property to Rent in Stikland Industrial

This open plan warehouse space is ideally situated in the highly sought after Stikland Industrial.

This unit offers the following:

- Three-phase 63 amp power supply.
- Roller shutter door
- Ample parking
- Office facilities.
- Ablution facility available
- Located just off of the N1 Highway.
- Solar Power

## Features

| Zoning              | Industrial |     |                      |     |                            |       |
|---------------------|------------|-----|----------------------|-----|----------------------------|-------|
| Interior<br>Power 3 | Phase      | Yes | Exterior<br>Security | Yes | <b>Sizes</b><br>Floor Size | 408m² |