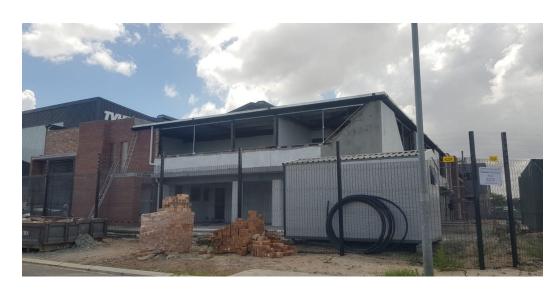

## Industrial Property to Rent in Stikland Industrial

This open plan warehouse space is ideally situated in the highly sought after Stikland Industrial.

This unit offers the following:

- Three-phase 63 amp power supply.
- Roller shutter door
- Ample parking
- Office facilities.
- Ablution facility available
- Located just off of the N1 Highway.
- Solar Power