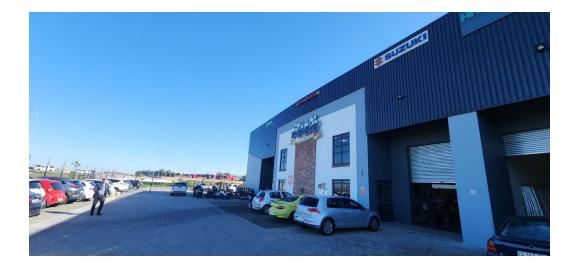

## Industrial Property Available TO LET In Stikland

This open plan warehouse space is situated in a prime location, in the highly sought after Chayyim Park.

This unit features the following:

- 3 Phase, 63 amp Power
- Gated access
- Great exposure just off of the R300
- 1 Roller shutter door
- Great height to eaves
- Ample Parking available
- This unit offers incredibly versatile space, accommodating a wide range of business needs.