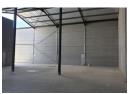

## Industrial Property to Rent in Stikland Industrial

This open plan warehouse space is ideally situated in the highly sought after Stikland Industrial.

This unit offers the following:

- Three-phase 63 amp power supply.
- Roller shutter door
- Ample parking
- Office facilities.
- Ablution facility available
- Located just off of the N1 Highway.
- Solar Power

## Features

**Zoning** Industrial

 Interior
 Exterior
 Sizes

 Power 3 Phase
 Yes
 Security
 Yes
 Floor Size
 489m²