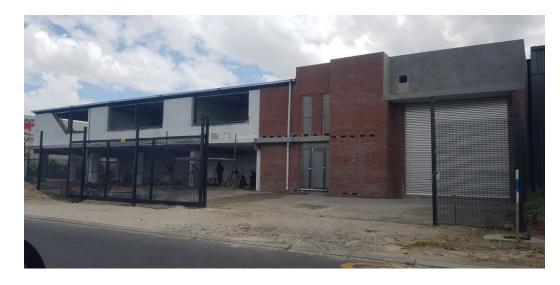

## Industrial Property to Rent in Stikland Industrial

This open plan warehouse space is ideally situated in the highly sought after Stikland Industrial.

This unit offers the following:

- Three-phase 63 amp power supply.
- Roller shutter door
- Ample parking
- Office facilities.
- Ablution facility available
- Located just off of the N1 Highway.
- Solar Power

## Features

**Zoning** Industrial

 Interior
 Exterior
 Sizes

 Power 3 Phase
 Yes
 Security
 Yes
 Floor Size
 489m²