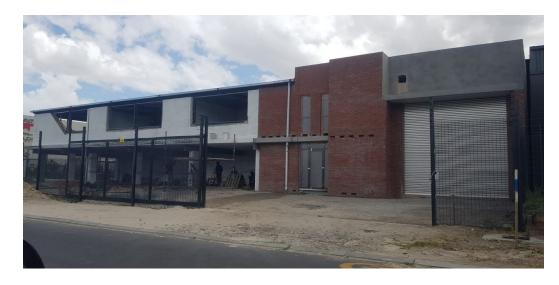

## Industrial Property to Rent in Stikland Industrial

This open plan warehouse space is ideally situated in the highly sought after Stikland Industrial.

This unit offers the following:

- Three-phase 63 amp power supply.
- Roller shutter door
- Ample parking
- Office facilities.
- Ablution facility available
- Located just off of the N1 Highway.
- Solar Power

## Features

**Zoning** Industrial

 Interior
 Exterior
 Sizes

 Power 3 Phase
 Yes
 Security
 Yes
 Floor Size
 489m²