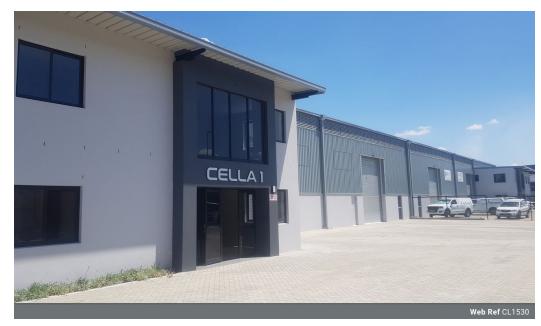

## Industrial Property to Rent in Stikland Industrial

This open plan warehouse space is ideally situated in the highly sought after Cella Park.

This unit offers the following:

- Three-phase 80 amp power supply.
- Roller shutter doors
- Ample parking
- Large office facilities.
- Located just off of the R300 and N1 Highway.
- This space is incredibly versatile, accommodating a wide range of business needs.
- Gated access