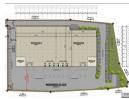

Property Sizes: Available plots range from 5,000 to 15,000 m<sup>2</sup>.

Security Features: The site includes access control and perimeter fencing.

Additional Features: The property boasts a spacious yard.

## Features

Zoning Industrial

Exterior Sizes Interior Power 3 Phase Yes Security Yes 5,000m<sup>2</sup> Floor Size