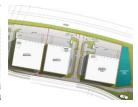

Property Sizes: Available plots range from 5,000 to 15,000 m<sup>2</sup>.

Security Features: The site includes access control and perimeter fencing.

Additional Features: The property boasts a spacious yard.

## Features

Zoning Industrial

Exterior Sizes Interior Power 3 Phase Yes Security Yes 5,000m<sup>2</sup> Floor Size