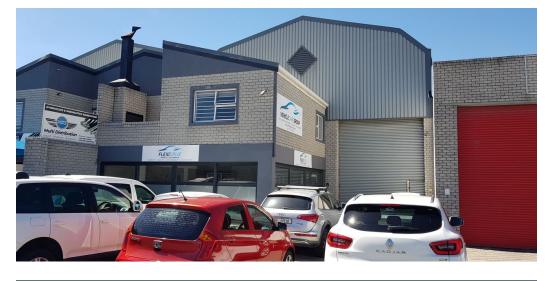

## Industrial Property to Rent in Stikland Industrial

This open plan warehouse space is ideally situated in the highly sought after Stikland industria.

This unit offers the following:

- Three-phase power supply.
- Roller shutter door
- Ample parking
- Retail area available
- Located just off of the R300 and N1 Highway.
- Excellent Height to Eaves and Peak
- Located near public transportation