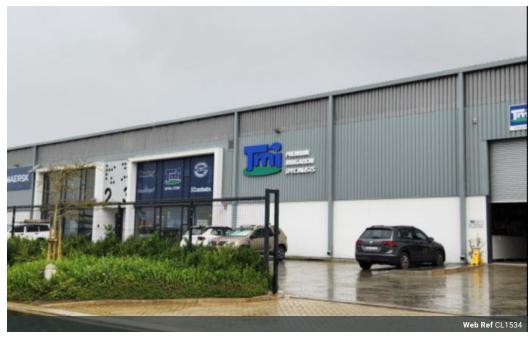

## Industrial Property to Rent in Stikland Industrial

This open plan warehouse space is ideally situated in the highly sought after Okavango Park.

This unit offers the following:

- Three-phase power supply.
- Roller shutter door
- Ample parking
- Large office facilities.
- Ample ablutions
- Located just off of the N1 Highway.
- This space is incredibly versatile, accommodating a wide range of business needs.