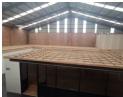

The warehouse offers ample space for storage, manufacturing, or distribution activities, with good height, plenty of natural light, and a single rollershutter door.

An expansion of a further 600sqm is possible with additional doors, which plenty of yard area is available for loading, storage or reticulation for vehicles.