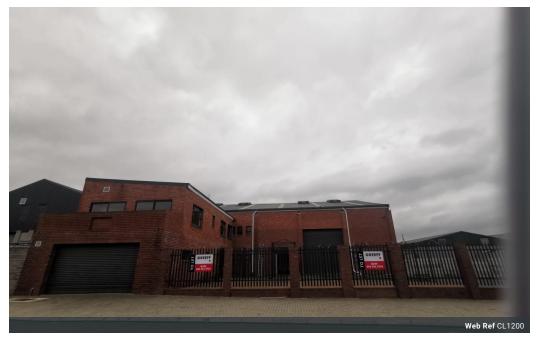

## Industrial Property to Rent in Blackheath

Presenting a fantastic opportunity to lease a modern new warehouse with double storey office space in the highly sought-after part of Blackheath. This industrial property comprises a spacious 500sqm warehouse with a very generous double storey office area of 560square metres for storage or office use.

The warehouse offers ample space for storage, manufacturing, or distribution activities, with good height, plenty of natural light, and a single rollershutter door.

An expansion of a further 600sqm is possible with additional doors, which plenty of yard area is available for loading, storage or reticulation for vehicles.

The property has plenty of exciting options to give flexibility to the user to suit their requirements.