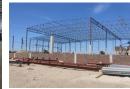

## Modern Warehouse Facility To Let

Brand New Warehouse

Developed to your specifications as part of a Warehouse complex

- 1800sqm Warehouse
- 200sqm Office Area
- Sprinkler Systems
- Generous Yard Area with shared access
- 10m to Roof Height
- Raised and on grade Loading to suit

Ability to customise some features of the warehouse design or space allocation.

Blackheath has fantastic proximity to access all major arterial routes into and out of the Western Cape. Only 2km from the R300, and 1km from the Somerset West/Stellenbosch access routes makes this area ideal for large scale distribution.

## Features

Zoning Industrial

Interior

Power 3 PhaseYesFloor Size1,800m²Power Amps150Land Size6,700m²

Sizes