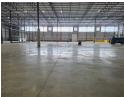

## Modern Warehouse Facility To Let

Brand New Warehouse

Developed to your specifications as part of a Warehouse complex

- 1800sqm Warehouse
- 200sqm Office Area
- Sprinkler Systems
- Generous Yard Area with shared access
- 10m to Roof Height
- Raised and on grade Loading to suit

## Features

Zoning Industrial

Interior

Power 3 PhaseYesFloor Size1,800m²Power Amps150Land Size6,700m²

Sizes