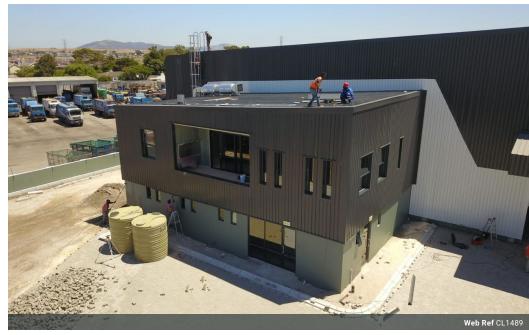

## Modern Warehouse Facility To Let

Brand New Warehouse

Developed to your specifications as part of a Warehouse complex

- 1800sqm Warehouse
- 200sqm Office Area
- Sprinkler Systems
- Generous Yard Area with shared access
- 10m to Roof Height
- Raised and on grade Loading to suit

Ability to customise some features of the warehouse design or space allocation.

Blackheath has fantastic proximity to access all major arterial routes into and out of the Western Cape. Only 2km from the R300, and 1km from the Somerset West/Stellenbosch access routes makes this area ideal for large scale distribution.