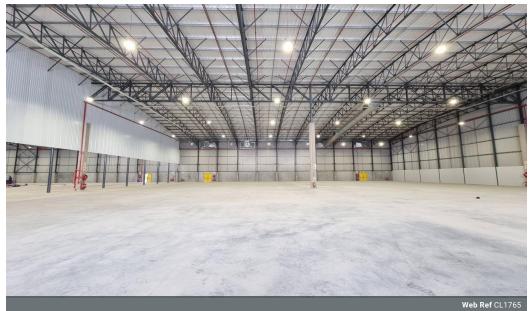

## Warehouse Development TO LET In Blackheath Industrial (3 503 m<sup>2</sup>)

Arterial Industrial Estate boasts extraordinary industrial warehouse space, along the Stellenbosch Arterial Road, in the wellestablished Blackheath industrial node. Unit A3 is designed to accommodate various storage, manufacturing and logistical operations.

This unit is conveniently located near public transport facilities. Major transport routes such as the R300, R102, N1 and N2 provide great accessibility to this industrial park.

Yes

This unit features:

• Total warehouse area is 3 307m<sup>2</sup> and total office area is 196m<sup>2</sup>, giving an optimal warehouse to office ratio to work with.

- Generous minimum eaves height of 9m.
- On-grade and docking height roller shutter doors for necessary loading and unloading operations.
- Plenty of power available via 250 Amps, 3 phase power.