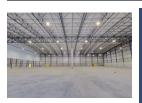

## Warehouse Development TO LET In Blackheath Industrial (3 503 m<sup>2</sup>)

Arterial Industrial Estate boasts extraordinary industrial warehouse space, along the Stellenbosch Arterial Road, in the wellestablished Blackheath industrial node. Unit A3 is designed to accommodate various storage, manufacturing and logistical operations.

This unit is conveniently located near public transport facilities. Major transport routes such as the R300, R102, N1 and N2 provide great accessibility to this industrial park.

Yes

This unit features:

• Total warehouse area is 3 307m<sup>2</sup> and total office area is 196m<sup>2</sup>, giving an optimal warehouse to office ratio to work with.

- Generous minimum eaves height of 9m.
- On-grade and docking height roller shutter doors for necessary loading and unloading operations.
- Plenty of power available via 250 Amps, 3 phase power.