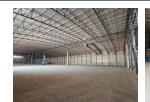

## Warehouse Development TO LET In Blackheath Industrial (3 503 m<sup>2</sup>)

Arterial Industrial Estate boasts extraordinary industrial warehouse space, along the Stellenbosch Arterial Road, in the wellestablished Blackheath industrial node. Unit A3 is designed to accommodate various storage, manufacturing and logistical operations.

This unit is conveniently located near public transport facilities. Major transport routes such as the R300, R102, N1 and N2 provide great accessibility to this industrial park.

Yes

This unit features:

• Total warehouse area is 3 307m<sup>2</sup> and total office area is 196m<sup>2</sup>, giving an optimal warehouse to office ratio to work with.

- Generous minimum eaves height of 9m.
- On-grade and docking height roller shutter doors for necessary loading and unloading operations.
- Plenty of power available via 250 Amps, 3 phase power.