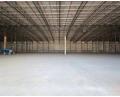

## Warehouse Development TO LET In Blackheath Industrial (3 503 m<sup>2</sup>)

Arterial Industrial Estate boasts extraordinary industrial warehouse space, along the Stellenbosch Arterial Road, in the wellestablished Blackheath industrial node. Unit A3 is designed to accommodate various storage, manufacturing and logistical operations.

This unit is conveniently located near public transport facilities. Major transport routes such as the R300, R102, N1 and N2 provide great accessibility to this industrial park.

Yes

This unit features:

• Total warehouse area is 3 307m<sup>2</sup> and total office area is 196m<sup>2</sup>, giving an optimal warehouse to office ratio to work with.

- Generous minimum eaves height of 9m.
- On-grade and docking height roller shutter doors for necessary loading and unloading operations.
- Plenty of power available via 250 Amps, 3 phase power.

#### Zoning Industrial

Interior

Air ConditioningYesPower 3 PhaseYesPower Amps250

Exterior Security **Sizes** Floor Size

3,503m<sup>2</sup>