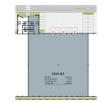

This unit is conveniently located near public transport facilities. Major transport routes such as the R300, R102, N1 and N2 provide great accessibility to this industrial park.

Yes

This unit features:

• Total warehouse area is 3 307m<sup>2</sup> and total office area is 196m<sup>2</sup>, giving an optimal warehouse to office ratio to work with.

#### Zoning Industrial

Interior

Air ConditioningYesPower 3 PhaseYesPower Amps250

Exterior Security **Sizes** Floor Size

3,503m<sup>2</sup>