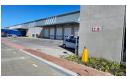

## Warehouse Development TO LET In Blackheath Industrial

Arterial Industrial Estate boasts extraordinary industrial warehouse space, along the Stellenbosch Arterial Road, in the well-established Blackheath industrial node. Unit B4 is designed to accommodate various storage, manufacturing and logistical operations.

This unit is conveniently located near public transport facilities. Major transport routes such as the R300, R102, N1 and N2 provide great accessibility to this industrial park.

This unit features:

- Generous minimum eaves height of 9m.
  On-grade and docking height roller shutter doors for necessary loading and unloading operations.
- Plenty of power available via 250 Amps, 3 phase power.
  Great quality ablution facilities available for workforce.
- · Ample yard space for efficient maneuverability.
- · 24-hour security, with access control.