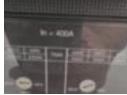

This unit is conveniently located near public transport facilities. Major transport routes such as the R300, R102, N1 and N2 provide great accessibility to this industrial park.

This unit features:

- Generous minimum eaves height of 9m.
  On-grade and docking height roller shutter doors for necessary loading and unloading operations.
- Plenty of power available via 250 Amps, 3 phase power.
  Great quality ablution facilities available for workforce.
- · Ample yard space for efficient maneuverability.
- · 24-hour security, with access control.

## Features

Zoning Industrial

Exterior Sizes Interior Power 3 Phase 2,831m<sup>2</sup> Yes Floor Size Yes Security Power Amps 250