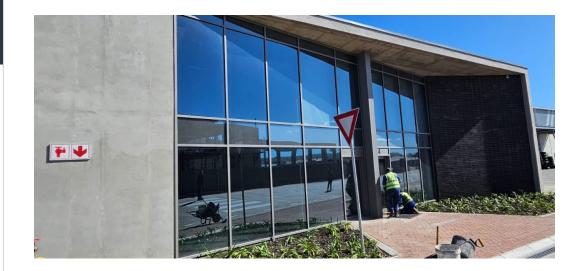

## Warehouse Development TO LET In Blackheath Industrial

Arterial Industrial Estate boasts extraordinary industrial warehouse space, along the Stellenbosch Arterial Road, in the well-established Blackheath industrial node. Unit B4 is designed to accommodate various storage, manufacturing and logistical operations.

This unit is conveniently located near public transport facilities. Major transport routes such as the R300, R102, N1 and N2 provide great accessibility to this industrial park.

This unit features:

- Generous minimum eaves height of 9m.
  On-grade and docking height roller shutter doors for necessary loading and unloading operations.
- Plenty of power available via 250 Amps, 3 phase power.
  Great quality ablution facilities available for workforce.
- · Ample yard space for efficient maneuverability.
- · 24-hour security, with access control.