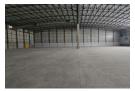

## Warehouse Development TO LET In Blackheath Industrial

Arterial Industrial Estate boasts extraordinary industrial warehouse space, along the Stellenbosch Arterial Road, in the well-established Blackheath industrial node. Unit B5 is designed to accommodate various storage, manufacturing and logistical operations.

This unit is conveniently located near public transport facilities. Major transport routes such as the R300, R102, N1 and N2 provide great accessibility to this industrial park.

This unit features:

- Generous minimum eaves height of 9m.
- On-grade and docking height roller shutter doors for necessary loading and unloading operations.
- Plenty of power available via 250 Amps, 3 phase power.
  Great quality ablution facilities available for workforce.
- · Ample yard space for efficient maneuverability.
- · 24-hour security, with access control.