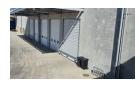

This unit is conveniently located near public transport facilities. Major transport routes such as the R300, R102, N1 and N2 provide great accessibility to this industrial park.

This unit features:

- Generous minimum eaves height of 9m.
- On-grade and docking height roller shutter doors for necessary loading and unloading operations.
- Plenty of power available via 250 Amps, 3 phase power.
  Great quality ablution facilities available for workforce.
- · Ample yard space for efficient maneuverability.
- · 24-hour security, with access control.