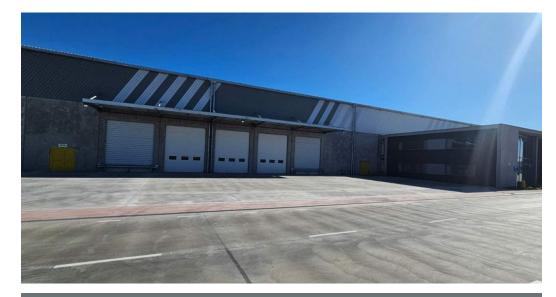

## Warehouse Development TO LET In Blackheath Industrial

Arterial Industrial Estate boasts extraordinary industrial warehouse space, along the Stellenbosch Arterial Road, in the well-established Blackheath industrial node. Unit B5 is designed to accommodate various storage, manufacturing and logistical operations.

This unit is conveniently located near public transport facilities. Major transport routes such as the R300, R102, N1 and N2 provide great accessibility to this industrial park.

This unit features:

- Generous minimum eaves height of 9m.
- On-grade and docking height roller shutter doors for necessary loading and unloading operations.
- Plenty of power available via 250 Amps, 3 phase power.
  Great quality ablution facilities available for workforce.
- · Ample yard space for efficient maneuverability.
- · 24-hour security, with access control.