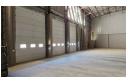

This unit is conveniently located near public transport facilities. Major transport routes such as the R300, R102, N1 and N2 provide great accessibility to this industrial park.

This unit features:

- Generous minimum eaves height of 9m.
- On-grade and docking height roller shutter doors for necessary loading and unloading operations.
- Plenty of power available via 250 Amps, 3 phase power.
  Great quality ablution facilities available for workforce.
- · Ample yard space for efficient maneuverability.
- · 24-hour security, with access control.