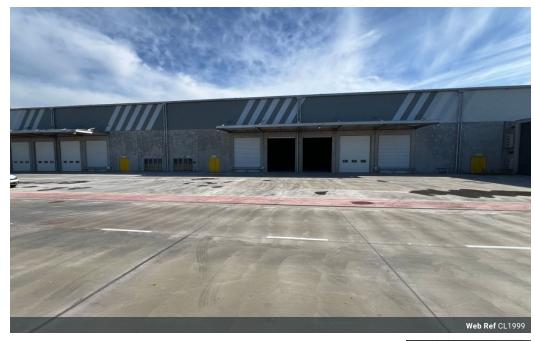

## Warehouse Development TO LET In Blackheath Industrial

Arterial Industrial Estate boasts extraordinary industrial warehouse space, along the Stellenbosch Arterial Road, in the well-established Blackheath industrial node. Units B5&B6 is designed to accommodate various storage, manufacturing and logistical operations.

These units is conveniently located near public transport facilities. Major transport routes such as the R300, R102, N1 and N2 provide great accessibility to this industrial park.

These unit features:

- Generous minimum eaves height of 9m.
   On-grade and docking height roller shutter doors for necessary loading and unloading operations.
- Plenty of power available via 250 Amps, 3 phase power.
  Great quality ablution facilities available for workforce.
- · Ample yard space for efficient maneuverability.
- · 24-hour security, with access control.