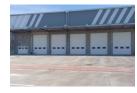

These units is conveniently located near public transport facilities. Major transport routes such as the R300, R102, N1 and N2 provide great accessibility to this industrial park.

These unit features:

- Generous minimum eaves height of 9m.
   On-grade and docking height roller shutter doors for necessary loading and unloading operations.
- Plenty of power available via 250 Amps, 3 phase power.
  Great quality ablution facilities available for workforce.
- · Ample yard space for efficient maneuverability.
- · 24-hour security, with access control.