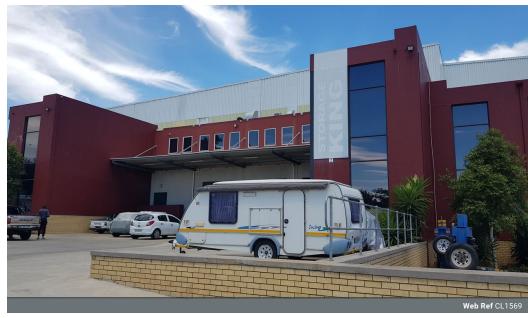

## 021 5182209

Unit A9 Spearhead Business Park

Montague Drive

Montague Gardens, 7441

Western Cape South Africa

R75 per m<sup>2</sup>

Gross Monthly Rental R107,700 Excl. VAT

## Industrial Property to Rent in Brackenfell Industrial

This open plan warehouse space is ideally situated in the highly sought after Northpoint Business Park.

This unit offers the following:

- Three-phase 160 amp power supply.
- 3x Roller shutter doors with dock levelers
- Ample parking
- Large office facilities.
- 24-hour on site security
- Located just off of the R300 and N1 Highway.
- Excellent ablution facilities