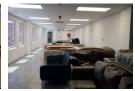

## Industrial Property to Rent in Brackenfell Industrial

This open plan warehouse space is ideally situated in the highly sought after Northpoint Business Park.

This unit offers the following:

- Three-phase 160 amp power supply.
- 3x Roller shutter doors with dock levelers
- Ample parking
- Large office facilities.
- 24-hour on site security
- Located just off of the R300 and N1 Highway.
- Excellent ablution facilities

## Features

**Zoning** Industrial

 Interior
 Exterior
 Sizes

 Power 3 Phase
 Yes
 Security
 Yes
 Floor Size
 1,436m²