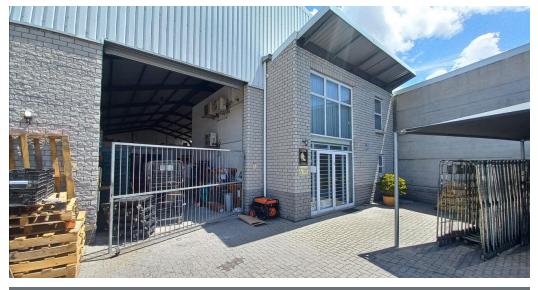

## Industrial Property to Rent in Brackenfell Industrial

This open plan warehouse space is ideally situated in the highly sought after Okavango Park.

This unit offers the following:

- Three-phase 60 amp power supply.
- Roller shutter door
- Good height to eaves
- Ample parking
- Large reception and office facilities.
- Ablution facilities
- Located just off of the N1 Highway.

## Features

Zoning Industrial

 Interior
 Exterior
 Sizes

 Air Conditioning
 Yes
 Security
 Yes
 Floor Size
 645m²

 Power 3 Phase
 Yes