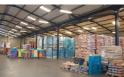

## Industrial Property to Rent in Brackengate Business Park

This A-Grade open plan warehouse space is ideally situated in the highly sought after Brackengate Business Park.

This unit offers the following:

- Three-phase 100 amp power supply.
- 2x Roller shutter door
- Ample parking
- Large office facilities.
- Ablution facilities available
- Located just off of the N1 Highway.
- This space is incredibly versatile, accommodating a wide range of business needs.