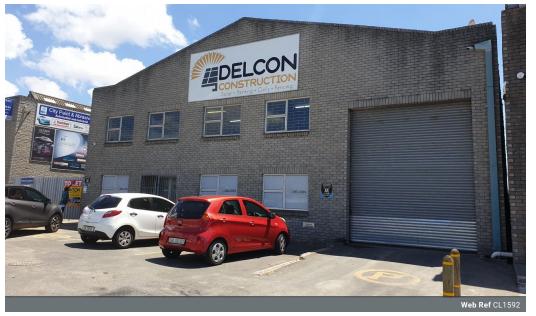

## Industrial Property to Rent in Brackenfell Industrial

This open plan warehouse space is ideally situated in the highly sought after Okavango Park.

This unit offers the following:

- Three-phase 60 amp power supply.
- Roller shutter door
- Ample parking
- Sufficient Office facilities.
- Secure access
- Great exposure, located just off of the N1 Highway.
- This space is incredibly versatile, accommodating a wide range of business needs.