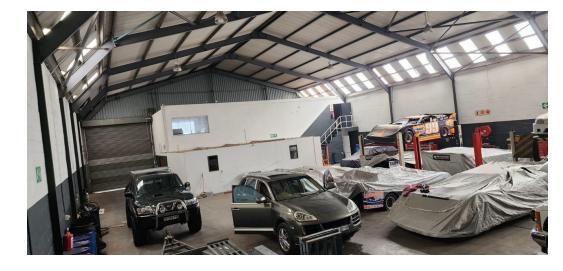

## Warehouse for Rent in Brackenfell's Okavango Park

This 707-square-meter warehouse for rent in Okavango Park, Brackenfell, Cape Town, offers a prime opportunity for businesses seeking a functional and flexible space. The warehouse features a vast open interior with high ceilings, designed to maximize storage and operational efficiency. The open layout allows for easy arrangement of large equipment and inventory, while three-phase power supports heavy-duty machinery and complex operations.

In addition to its extensive storage area, the property includes a compact office space, providing a dedicated area for administrative functions, meetings, and staff management. The facility is equipped with robust security measures and offers ample parking, ensuring safety and convenience for both staff and visitors.