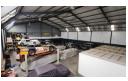

## Warehouse for Rent in Brackenfell's Okavango Park

This 707-square-meter warehouse for rent in Okavango Park, Brackenfell, Cape Town, offers a prime opportunity for businesses seeking a functional and flexible space. The warehouse features a vast open interior with high ceilings, designed to maximize storage and operational efficiency. The open layout allows for easy arrangement of large equipment and inventory, while three-phase power supports heavy-duty machinery and complex operations.