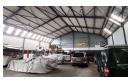

## Warehouse for Rent in Brackenfell's Okavango Park

This 707-square-meter warehouse for rent in Okavango Park, Brackenfell, Cape Town, offers a prime opportunity for businesses seeking a functional and flexible space. The warehouse features a vast open interior with high ceilings, designed to maximize storage and operational efficiency. The open layout allows for easy arrangement of large equipment and inventory, while three-phase power supports heavy-duty machinery and complex operations.