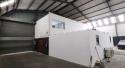

## Warehouse for Rent in Brackenfell's Okavango Park

This 707-square-meter warehouse for rent in Okavango Park, Brackenfell, Cape Town, offers a prime opportunity for businesses seeking a functional and flexible space. The warehouse features a vast open interior with high ceilings, designed to maximize storage and operational efficiency. The open layout allows for easy arrangement of large equipment and inventory, while three-phase power supports heavy-duty machinery and complex operations.

In addition to its extensive storage area, the property includes a compact office space, providing a dedicated area for administrative functions, meetings, and staff management. The facility is equipped with robust security measures and offers ample parking, ensuring safety and convenience for both staff and visitors.