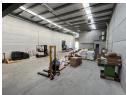

## Industrial Property TO LET in Everite Industrial

This open plan warehouse space is ideally situated in the highly sought after Okavango Park.

This unit offers the following:

- Three-phase power supply.
- Roller shutter door
- Ample parking
- Access control and 24 hour security
- Office facilities
- Located just off of the N1 and R300 Highways.
- This space is incredibly versatile, accommodating a wide range of business needs.

## Features

**Zoning** Industrial

 Interior
 Exterior
 Sizes

 Power 3 Phase
 Yes
 Security
 Yes
 Floor Size
 515m²