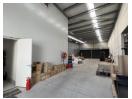

## Industrial Property TO LET in Everite Industrial

This open plan warehouse space is ideally situated in the highly sought after Okavango Park.

This unit offers the following:

- Three-phase power supply.
- Roller shutter door
- Ample parking
- Access control and 24 hour security
- Office facilities
- Located just off of the N1 and R300 Highways.
- This space is incredibly versatile, accommodating a wide range of business needs.

## Features

**Zoning** Industrial

 Interior
 Exterior
 Sizes

 Power 3 Phase
 Yes
 Security
 Yes
 Floor Size
 515m²