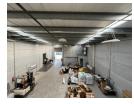

## Industrial Property TO LET in Everite Industrial

This open plan warehouse space is ideally situated in the highly sought after Okavango Park.

This unit offers the following:

- Three-phase power supply.
- Roller shutter door
- Ample parking
- Access control and 24 hour security
- Office facilities
- Located just off of the N1 and R300 Highways.
- This space is incredibly versatile, accommodating a wide range of business needs.

## Features

**Zoning** Industrial

 Interior
 Exterior
 Sizes

 Power 3 Phase
 Yes
 Security
 Yes
 Floor Size
 515m²