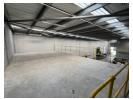

## Industrial Property TO LET in Everite Industrial

This open plan warehouse space is ideally situated in the highly sought after Okavango Park.

This unit offers the following:

- Three-phase power supply.
- Roller shutter door
- Ample parking
- Access control and 24 hour security
- Office facilities
- Located just off of the N1 and R300 Highways.
- This space is incredibly versatile, accommodating a wide range of business needs.

## Features

**Zoning** Industrial

 Interior
 Exterior
 Sizes

 Power 3 Phase
 Yes
 Security
 Yes
 Floor Size
 515m²