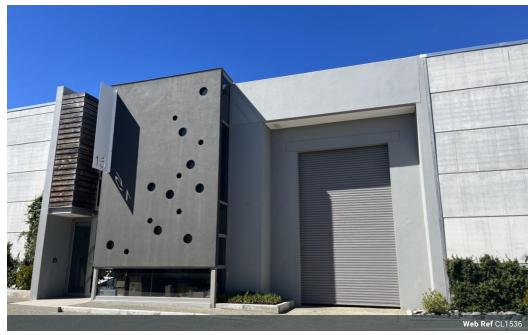

## Industrial Property to Rent in Everite Industrial

This open plan warehouse space is ideally situated in the highly sought after Reserve Business Park.

This unit offers the following:

- Three-phase power supply.
- Roller shutter door
- Ample parking
- Office facilities.
- 24 Hour access control and security
- Located just off of the N1 and R300 Highways.
- This space is incredibly versatile, accommodating a wide range of business needs.

## Features

**Zoning** Industrial

 Interior
 Exterior
 Sizes

 Power 3 Phase
 Yes
 Security
 Yes
 Floor Size
 459m²