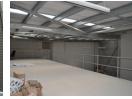

## Industrial Property to Rent in Everite Industrial

This open plan warehouse space is ideally situated in the highly sought after Reserve Business Park.

This unit offers the following:

- Three-phase power supply.
- Roller shutter door
- Ample parking
- Office facilities.
- 24 Hour access control and security
- Located just off of the N1 and R300 Highways.
- This space is incredibly versatile, accommodating a wide range of business needs.

## Features

**Zoning** Industrial

 Interior
 Exterior
 Sizes

 Power 3 Phase
 Yes
 Security
 Yes
 Floor Size
 459m²