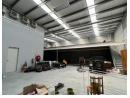

## Industrial Property to Rent in Everite Industrial

This open plan warehouse space is ideally situated in the highly sought after Reserve Business Park.

This unit offers the following:

- Three-phase power supply.
- Roller shutter door
- Ample parking
- Office facilities.
- 24 Hour access control and security
- Located just off of the N1 and R300 Highways.
- This space is incredibly versatile, accommodating a wide range of business needs.

## Features

**Zoning** Industrial

 Interior
 Exterior
 Sizes

 Power 3 Phase
 Yes
 Security
 Yes
 Floor Size
 459m²