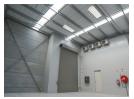

## Industrial Property to Rent in Everite Industrial

This open plan warehouse space is ideally situated in the highly sought after Reserve Business Park.

This unit offers the following:

- Three-phase power supply.
- Roller shutter door
- Ample parking
- Office facilities.
- 24 Hour access control and security
- Located just off of the N1 and R300 Highways.
- This space is incredibly versatile, accommodating a wide range of business needs.

## Features

**Zoning** Industrial

 Interior
 Exterior
 Sizes

 Power 3 Phase
 Yes
 Security
 Yes
 Floor Size
 459m²